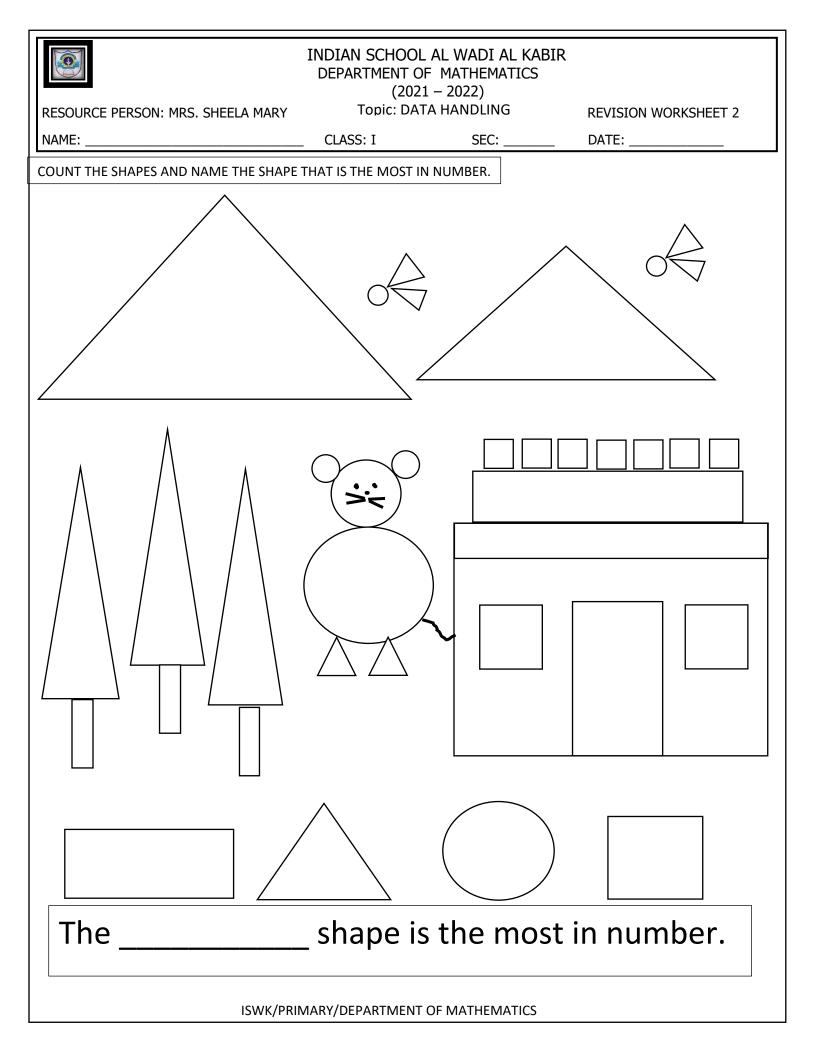

|          |      |                             |
|                                                                                                       |          |      |                             |
|                                                                                                       |          |      |                             |
|                                                                                                       |          |      |                             |
| How many of the sea animals given below are in the aquarium? Can you count them and write in the box. |          |      |                             |





















ISWK/PRIMARY/DEPARTMENT OF MATHEMATICS